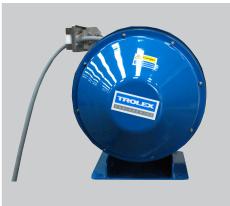

### Hand Wind Return

Fitted with either Weather Protected (TX4845) or Explosion Protected (TX4705) Slip Ring Unit or Swivel

Integral Floor Stand

### **OPTIONS**

- Spring Return (Reeling Drum needs to be anchored for use with this option)
- Ratchet Stop
- Cable/Hose Guide
- Bump Stop for cable
- Protective cover for slip ring or swivel
- Special paint system/colour