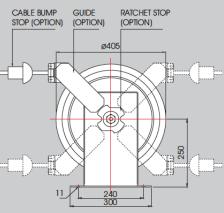

### **OPTIONS**

- Spring Return (Reeling Drum needs to be anchored for use with this option)
- Ratchet Stop
- Cable/Hose Guide
- Bump Stop for cable
- Protective cover for slip ring or swivel
- Special paint system/colour

## **TECHNICAL DETAILS**

| External Material | 316 Stainless Steel or Carbon Steel                                   |
|-------------------|-----------------------------------------------------------------------|
|                   | (with epoxy paint system)                                             |
| Reeled Cable/Hose | 20 metres of braided cable or hose as standard - 50 metres on request |
| Fixed Cable/Hose  | Lengths to suit application                                           |