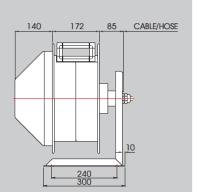

## **TECHNICAL DETAILS**

| External Material | 316 Stainless Steel or Carbon Steel                                   |
|-------------------|-----------------------------------------------------------------------|
|                   | (with epoxy paint system)                                             |
| Reeled Cable/Hose | 20 metres of braided cable or hose as standard - 50 metres on request |
| Fixed Cable/Hose  | Lengths to suit application                                           |