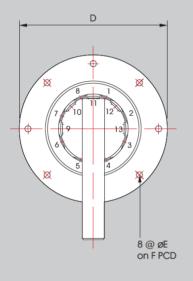

## **TECHNICAL DETAILS**

| Number of Passes              | Up to 15                                                        |
|-------------------------------|-----------------------------------------------------------------|
| Port Size                     | 1/8" to 1" BSP Parallel                                         |
| Seals                         | Pressure Energised                                              |
| Bearings                      | Sealed for life                                                 |
| Shaft and Housing<br>Material | 316 Stainless Steel, hard chromed on seal diameters as required |

Dimensions (A through F) are determined by the size and number of passes and are detailed on our quotation