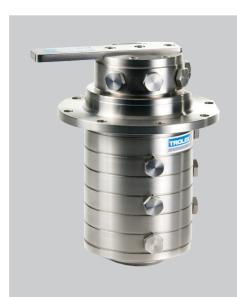

Stainless Steel Fluid / Gas Swivel for Offshore Winches

Open Deck Duty

Up to 15 Separate Passes

Double Sealed, Leaks to Atmosphere

## **TECHNICAL DETAILS**

| Number of Passes              | Up to 15                                                        |
|-------------------------------|-----------------------------------------------------------------|
| Port Size                     | 1/8" to 1" BSP Parallel                                         |
| Seals                         | Pressure Energised                                              |
| Bearings                      | Sealed for life                                                 |
| Shaft and Housing<br>Material | 316 Stainless Steel, hard chromed on seal diameters as required |