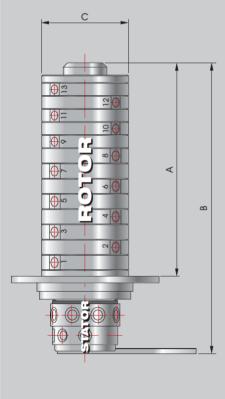

## **TECHNICAL DETAILS**

| Number of Passes              | Up to 15                                                        |
|-------------------------------|-----------------------------------------------------------------|
| Port Size                     | 1/8" to 1" BSP Parallel                                         |
| Seals                         | Pressure Energised                                              |
| Bearings                      | Sealed for life                                                 |
| Shaft and Housing<br>Material | 316 Stainless Steel, hard chromed on seal diameters as required |

Dimensions (A through F) are determined by the size and number of passes and are detailed on our quotation