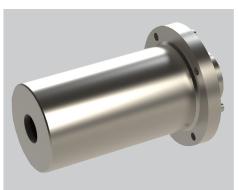

Compact IP66 316L Stainless Steel Housing

Precious metal plated rings for low loss signal

For use with ROV winches, oceanographic winches and industrial machinery