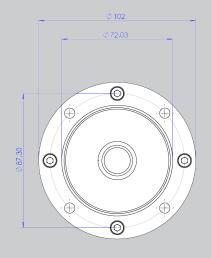

Compact IP66 316L Stainless Steel Housing

Precious metal plated rings for low loss signal

For use with ROV winches, oceanographic winches and industrial machinery

## **OPTIONS**

- Fibre optic rotary joint
- Cable entry options
- ø72 cover

## **OPERATING SPECIFICATION**

| Temperature Limits | -20°C to +40°C (higher on request)                  |
|--------------------|-----------------------------------------------------|
| Ring Current       | 12 Amps per ring                                    |
| Maximum Throughput | 96 Amps                                             |
| Maximum Voltage    | 1000V                                               |
| Maximum Speed      | 100 rpm (higher on request)                         |
| Cable Entry        | Up to M25 tapped entry or cost option