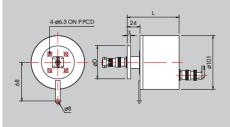

## TX4845

Dimension L to be advised on quotation

Compact IP65 Stainless Steel Housing Up to 26 7.5 Amp 1200 Volt Circuits Precious metal plated rings for low loss signal

Cable entry options

## **OPERATING SPECIFICATION**

| Temperature Limits | -20°C to +125°C                                                                            |
|--------------------|--------------------------------------------------------------------------------------------|
| Ring Current       | 7.5 Amperes continuous                                                                     |
| Maximum Voltage    | 1200 AC or DC (limited to 700V by some connectors)                                         |
| Maximum Speed      | 500 rpm (higher on request)                                                                |
| Cable Entry        | M20 tapped entry and 1 metre leads at each end or cost option of plug and socket connector |
| Enclosure          | IP66                                                                                       |

## **TECHNICAL DETAILS**

| External Material | 316 Stainless Steel (exc. connector)                                                |
|-------------------|-------------------------------------------------------------------------------------|
| Rings             | Precious metal plated phosphor bronze                                               |
| Brushes           | Silver graphite                                                                     |
| Bearings          | Sealed for life, ball journal                                                       |
| Flying Leads      | Type 44 22 a.w.g.                                                                   |
| Connectors        | To BS 9522 F0017 (pattern 105). US spec. Mil C 26482 Series 1 solder or equivalent. |