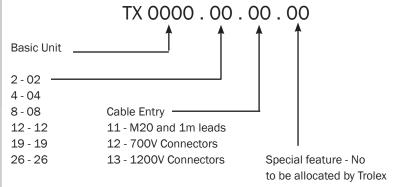

**TECHNICAL DETAILS**

| External Material | 316 Stainless Steel (exc. connector)                                                |
|-------------------|-------------------------------------------------------------------------------------|
| Rings             | Precious metal plated phosphor bronze                                               |
| Brushes           | Silver graphite                                                                     |
| Bearings          | Sealed for life, ball journal                                                       |
| Flying Leads      | Type 44 22 a.w.g.                                                                   |
| Connectors        | To BS 9522 F0017 (pattern 105). US spec. Mil C 26482 Series 1 solder or equivalent. |

## ORDER REFERENCE