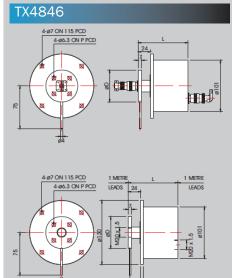

## TX4845

Dimension L to be advised on quotation

Compact IP65 Stainless Steel Housing Up to 26 7.5 Amp 1200 Volt Circuits Precious metal plated rings for low loss signal

Cable entry options

## **OPERATING SPECIFICATION**

| Temperature Limits | -20°C to +125°C                                                                            |
|--------------------|--------------------------------------------------------------------------------------------|
| Ring Current       | 7.5 Amperes continuous                                                                     |
| Maximum Voltage    | 1200 AC or DC (limited to 700V by some connectors)                                         |
| Maximum Speed      | 500 rpm (higher on request)                                                                |
| Cable Entry        | M20 tapped entry and 1 metre leads at each end or cost option of plug and socket connector |
| Enclosure          | IP66                                                                                       |