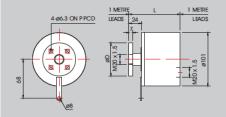

## TX4845

Dimension L to be advised on quotation

Compact IP65 Stainless Steel Housing Up to 26 7.5 Amp 1200 Volt Circuits Precious metal plated rings for low loss signal

Cable entry options

## **OPERATING SPECIFICATION**

| Temperature Limits | -20°C to +125°C                                                                            |
|--------------------|--------------------------------------------------------------------------------------------|
| Ring Current       | 7.5 Amperes continuous                                                                     |
| Maximum Voltage    | 1200 AC or DC (limited to 700V by some connectors)                                         |
| Maximum Speed      | 500 rpm (higher on request)                                                                |
| Cable Entry        | M20 tapped entry and 1 metre leads at each end or cost option of plug and socket connector |
| Enclosure          | IP66                                                                                       |

## **TECHNICAL DETAILS**

| External Material | 316 Stainless Steel (exc. connector)                                                |
|-------------------|-------------------------------------------------------------------------------------|
| Rings             | Precious metal plated phosphor bronze                                               |
| Brushes           | Silver graphite                                                                     |
| Bearings          | Sealed for life, ball journal                                                       |
| Flying Leads      | Type 44 22 a.w.g.                                                                   |
| Connectors        | To BS 9522 F0017 (pattern 105). US spec. Mil C 26482 Series 1 solder or equivalent. |