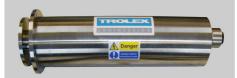

## TX4845

Dimension L to be advised on quotation

Compact IP65 Stainless Steel Housing Up to 26 7.5 Amp 1200 Volt Circuits Precious metal plated rings for low loss signal

Cable entry options

## **OPERATING SPECIFICATION**

| Temperature Limits | -20°C to +125°C                                                                            |
|--------------------|--------------------------------------------------------------------------------------------|
| Ring Current       | 7.5 Amperes continuous                                                                     |
| Maximum Voltage    | 1200 AC or DC (limited to 700V by some connectors)                                         |
| Maximum Speed      | 500 rpm (higher on request)                                                                |
| Cable Entry        | M20 tapped entry and 1 metre leads at each end or cost option of plug and socket connector |
| Enclosure          | IP66                                                                                       |