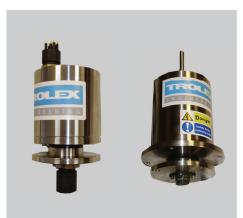

## TX4845

Dimension L to be advised on quotation

Compact IP65 Stainless Steel Housing Up to 26 7.5 Amp 1200 Volt Circuits Precious metal plated rings for low loss signal

Cable entry options

## **TECHNICAL DETAILS**

| External Material | 316 Stainless Steel (exc. connector)                                                |
|-------------------|-------------------------------------------------------------------------------------|
| Rings             | Precious metal plated phosphor bronze                                               |
| Brushes           | Silver graphite                                                                     |
| Bearings          | Sealed for life, ball journal                                                       |
| Flying Leads      | Type 44 22 a.w.g.                                                                   |
| Connectors        | To BS 9522 F0017 (pattern 105). US spec. Mil C 26482 Series 1 solder or equivalent. |