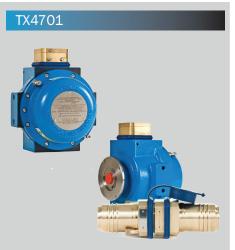

Explosion Protected Group IIB Zone 1

Ex d IP66 Enclosure

**Compact Robust Housing** 

For Coiled Tubing, Cable Winches, Cranes, Rotating Bridges, Swivel Stacks and Material Handling Equipment

## **OPERATING SPECIFICATION**

| Ambient Temperature<br>Range | -20°C to +40°C (see options)                                                                                                                                                                      |
|------------------------------|---------------------------------------------------------------------------------------------------------------------------------------------------------------------------------------------------|
| Maximum Speed                | 100 rpm (higher on request)                                                                                                                                                                       |
| Maximum Voltage              | 1500V ac/1800V dc (limited to 240V ac by some TX3700 and TX3701 Ex Connectors)                                                                                                                    |
| Current Ratings              | TX4701 - 3 x 6 Amp rings TX4702 - 8 x 6 Amp rings TX4703 - 16 x 6 Amp rings TX4704 - 24 x 6 Amp rings Other ring capacities and combinations available subject to maximum equivalents shown above |