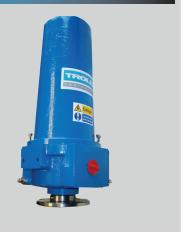

Explosion Protected Group IIB Zone 1

Ex d IP66 Enclosure

**Compact Robust Housing** 

For Coiled Tubing, Cable Winches, Cranes, Rotating Bridges, Swivel Stacks and Material Handling Equipment

## **OPTIONS**

- Bronze housing
- Drive and mounting arrangements to suit Customer's requirements
- Trolex multi-pin Ex d connectors
- Flange mounting housing
- Factory fitted flying leads
- Integral encoder or multi-turn potentiometer
- Increased ambient temperature -40°C to +60°C

## TX4702



TX4703



# TX4704



## **OPERATING SPECIFICATION**

| Ambient Temperature<br>Range | -20°C to +40°C (see options)                                                                                                                                                                      |
|------------------------------|---------------------------------------------------------------------------------------------------------------------------------------------------------------------------------------------------|
| Maximum Speed                | 100 rpm (higher on request)                                                                                                                                                                       |
| Maximum Voltage              | 1500V ac/1800V dc (limited to 240V ac by some