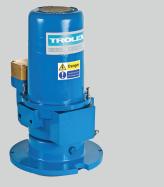

Explosion Protected Group IIB Zone 1

Ex d IP66 Enclosure

**Compact Robust Housing** 

For Coiled Tubing, Cable Winches, Cranes, Rotating Bridges, Swivel Stacks and Material Handling Equipment

## **OPTIONS**

- Bronze housing
- Drive and mounting arrangements to suit Customer's requirements
- Trolex multi-pin Ex d connectors
- Flange mounting housing
- Factory fitted flying leads
- Integral encoder or multi-turn potentiometer
- Increased ambient temperature -40°C to +60°C

## TX4702



TX4703



# TX4704



## **OPERATING SPECIFICATION**

| Ambient Temperature<br>Range | -20°C to +40°C (see options)                                                                                                                                                                      |
|------------------------------|---------------------------------------------------------------------------------------------------------------------------------------------------------------------------------------------------|
| Maximum Speed                | 100 rpm (higher on request)                                                                                                                                                                       |
| Maximum Voltage              | 1500V ac/1800V dc (limit