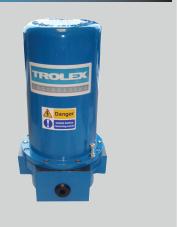

Explosion Protected Group IIB Zone 1

Ex d IP66 Enclosure

**Compact Robust Housing** 

For Coiled Tubing, Cable Winches, Cranes, Rotating Bridges, Swivel Stacks and Material Handling Equipment

## **OPTIONS**

- Bronze housing
- Drive and mounting arrangements to suit Customer's requirements
- Trolex multi-pin Ex d connectors
- Flange mounting housing
- Factory fitted flying leads
- Integral encoder or multi-turn potentiometer
- Increased ambient temperature -40°C to +60°C

## TX4702



TX4703



# TX4704



## **OPERATING SPECIFICATION**

| Ambient Temperature<br>Range | -20°C to +40°C (see options)                                                                                                                                                                      |
|------------------------------|---------------------------------------------------------------------------------------------------------------------------------------------------------------------------------------------------|
| Maximum Speed                | 100 rpm (higher on request)                                                                                                                                                                       |
| Maximum Voltage              | 1500V ac/1800V dc (limited to 240V